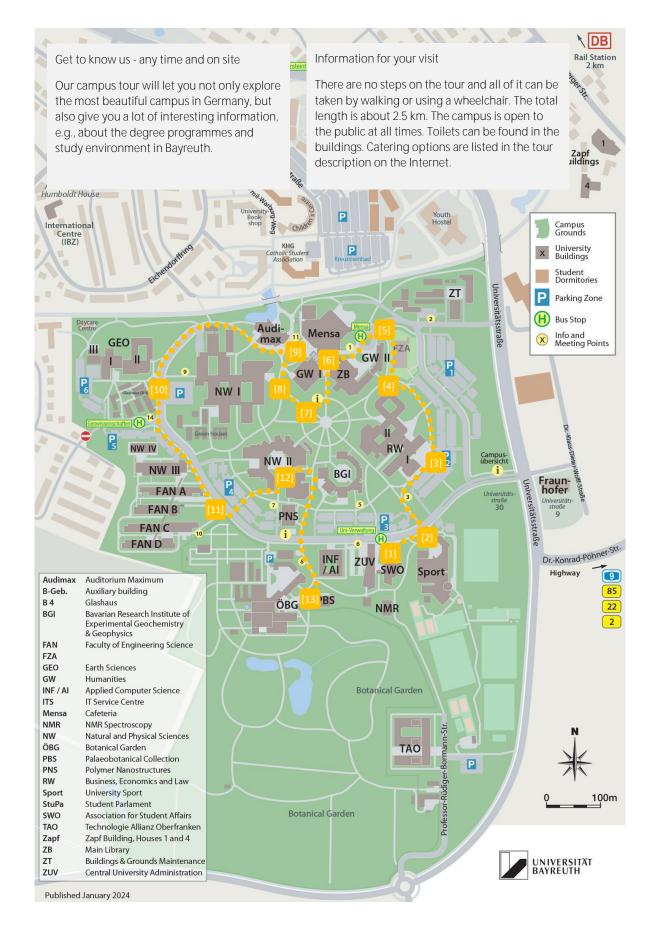

# Campus tour of the Central Student Advisory Service Welcome to the University of Bayreuth

We have set out a number of different points of interest around the entire campus, which you can visit either on the tour or on your own.

The starting point is the Central University Administration, where you can also get a printed tour map. For each stop on the tour, you will find a brief description and a QR code that will take you to the tour page.

### [1] ZUV: Central University Administration

- Here on campus:
  - o Student Administration Office
  - o International Office
  - Student Advising
  - Studierendenwerk Oberfranken (student services organisation of Upper Franconia)
  - o Student Parliament
- Focus: Advice & Services

#### [2] Sport: Sport Institute

- Here on campus:
  - o Sport Institute & University Sport
  - o Art: Trashstone
  - o Technology Alliance Upper Franconia
- Focus: University Health Management
- Focus: Faculty VII: Life Sciences: Food, Nutrition and Health (Kulmbach)

### [3] RW: Faculty of Law, Business and Economics

- Here on campus:
  - o Faculty III: Faculty of Law, Business and Economics
- Focus: University of Bayreuth Career Service

#### [4] GW II: Faculty of Humanities II

- Here on campus:
  - o Faculty V: Humanities & Social Sciences
- Focus: Teacher Education
- Focus: African Studies

#### [5] Haltestelle Mensa: Bus station: Cafeteria

- Focus: Mobility
- Focus: From the city to nature

## [6] Mensa & Bibliothek & Geisteswissenschaften I: Cafeteria / Central Library / Humanities I

- Here on campus:
  - o Cafeteria
  - o Central Library
  - o Faculty IV: Faculty of Languages and Literatures
  - o Language Lounge
- Focus: Language Centre
- Focus: China

#### [7] Rondell: Roundabout

- Here on campus:
  - o Roundabout
  - o Art: Space Curve
  - o Art: Balkenhol Figures
  - o Exhibition: Displaced Thinking
- Focus: Campus life
- Focus: Interdisciplinarity

#### [8] NW I: Natural Sciences I

- Here on campus:
  - Faculty II: Biology, Chemistry and Earth Sciences
- Focus: Supplementary studies

#### [9] Audimax

- Here on campus:
  - o Theatre space
- Focus: Motto
- Focus: Research (Focus Areas)

## [10] Glashaus & Geowissenschaften: *Glashaus & Earth Sciences*

- Here on campus:
  - o Glashaus
  - o Radbox
  - o Earth Sciences
- Focus: Sustainability

## [11] FAN & NW III: Faculty of Engineering Science & Natural Sciences III

- Here on campus:
  - o Faculty VI: Engineering Science
  - o Art: Sonnenscheibe (Sun Disc)
  - o Campus Academy
- Focus: Diversity

### [12] NW II: Natural Sciences II

- Here on campus:
  - o Faculty I: Mathematics, Physics and Computer Science
  - o Art: Stainless Steel Sculpture
  - o ITS IT Service Centre
- Focus: Student councils

# [13] ÖBG & INF/AI: Botanical Garden & Computer Science/Applied Computer Science

- Here on campus:
  - o Ecological-Botanical Garden
  - o Department for Computer Science